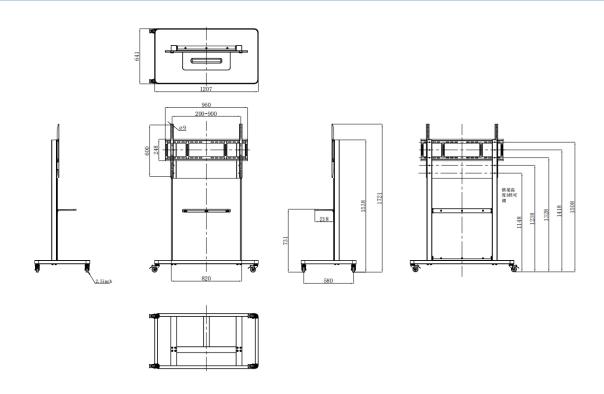

## **Dimensions**

| Physical Specifications         |                                                |
|---------------------------------|------------------------------------------------|
| Dimension (L×W×H)               | 1207×641×1721mm                                |
| Dimension with Package (L×W×H)  | 1550×920×135mm                                 |
| Net Weight                      | 34.1 kg (not include wall mounts)              |
|                                 | 38.3 kg (include wall mounts)                  |
| Gross Weight                    | 40.8 kg (not include wall mounts)              |
|                                 | 45 kg (include wall mounts)                    |
| Max Load                        | 110 kg                                         |
| Max Load Size                   | 55-86 inch                                     |
| Matching Wall Mount             | WIB9060F/WIB9060G                              |
| Wheel Size                      | 2.5Inch                                        |
| Color                           | Sliver gray(base)+Black (wall-mounted bracket) |
| Accessories                     |                                                |
| Screw Accessory Package         | ×1                                             |
| Wall Mounts                     | ×2 Optional                                    |
| Tray Holder                     | ×1                                             |
| <b>Environmental Conditions</b> |                                                |
| Operation Temperature           | 0°C~40°C                                       |
| Operation Humidity              | 10%~90%RH                                      |
| Storage Temperature             | -20℃~60℃                                       |
| Storage Humidity                | 10%~90%RH                                      |