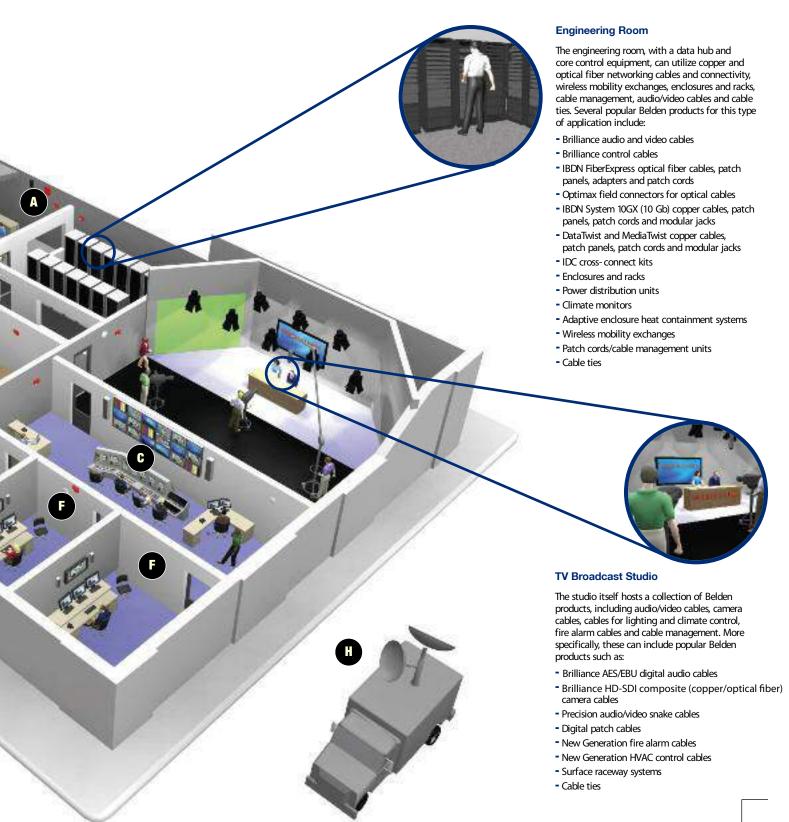

#### **Control Room**

Belden products used in this application include access control, security and alarm cables, CCTV camera cables, cables for Emergency Voice/Alarm Communications (EVAC) systems, cabinets and enclosures, wireless mobility exchanges, Heating, Ventilating and Air Conditioning (HVAC) system cables and cable ties, including products such as:

- Secured/Keyed LC optical fiber connector system
- IBDN Fiber Express optical fiber cables, patch panels, adapters and patch cords
- IBDN System 10 GX (10Gb) copper cables, patch panels, patch cords and modular jacks
- DataTwist and MediaTwist copper cables, patch panels, patch cords and modular jacks
- Workstation outlets and faceplates
- Banana Peel® access control cables
- New Generation CCTV camera cables
- Safe-T-Line® cables for EVAC systems
- Enclosures and NEMA cabinets
- New Generation HVAC system cables
- New Generation fire alarm cables
- Cable ties