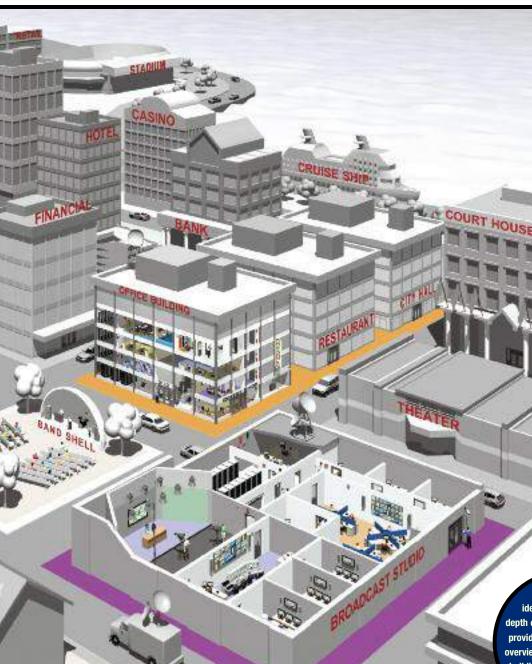

To give you an idea of the range and depth of solutions Belden can provide, the following pages overview three sites: an office building, a broadcast studio and an industrial plant.

#### **Belden Solutions for the Broadcast Studio**

Including Network, Pre- and Post-production Facilities and Venues

Application **Belden Products Automation Room** Audio/video cables. satellite uplink cables, headend cables, fire alarm cables, wireless mobility points, networking cables and connectivity, cable ties TV Broadcast/ Satellite uplink/ Broadband downlink cables, **Transmission** RF cables Tower HD-SDI coaxial cables, **Master Control** AES/EBU audio cables, audio/video cable assemblies, networking cables and connectivity, speaker cables, fire alarm cables, wireless mobility points, cable ties Newsroom Networking cables Manager and connectivity, wireless mobility points Office Area Networking cables and connectivity, wireless mobility points, fire alarm cables, speaker cables, cable ties **Editing Bays** HDTV coaxial cables, audio cables, networking cables and connectivity, wireless mobility points, **Building Entrance** Access control cables, lighting control cables, CCTV camera cables **Broadcast Truck** HD-SDI coaxial cables, AES/EBU audio cables, audio/video composite cables, Electronic News Gathering (ENG) cables, Electronic Field Production (EFP) cables, copper and optical fiber

#### Newsroom

A typical newsroom could utilize a combination of Belden products, such as copper and optical fiber networking cables and connectivity, wireless mobility points, fire alarm cables, climate control cables and surface raceway systems, to name a few. Specific products could include: