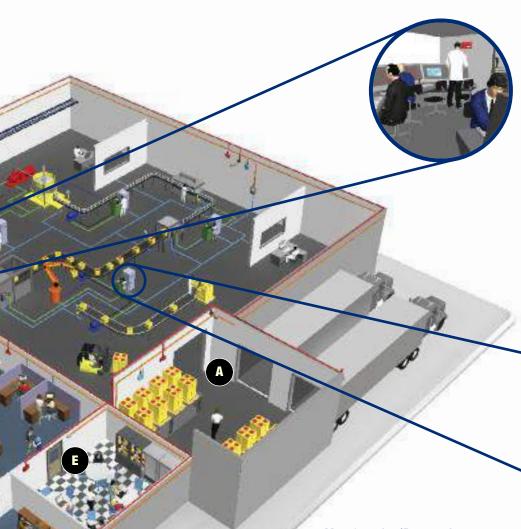

#### **Belden Solutions for the Industrial Enterprise**

Including Manufacturing and Processing Plants, Utilities and Other Harsh Environment Facilities

**Belden Products** Application Warehouse CCTV camera cables, access control cables, fire alarm cables, networking cables and connectivity, cable ties Manufacturing Networking cables Supervision and connectivity, Office wireless mobility points, cable ties **A/V Conference** Audio/video cables. HD-SDI video cables, speaker cables, CCTV camera cables, networking cables and connectivity, automated lighting, window and climate control cables, workstation outlets and faceplates, wireless mobility points, fire alarm cables, cable ties Office Area Networking cables and connectivity, wireless mobility points, fire alarm cables climate control cables, workstation outlets and faceplates, surface raceway systems, cable ties Lunchroom Networking cables and connectivity, video cables, speaker cables, fire alarm cables, EVAC system cables,

wireless mobility points

Belden has developed the most comprehensive line of industrial cabling solutions in the world today. Whether you are networking your factory floor and/or your process equipment and devices to their controllers and on to the control room, or relaying data between the control room, the engineering department, various office sites or remote manufacturing locations—or operating variable frequency motor drives, continuous motion equipment and other process equipment —Belden has the cabling solution you need. Since productivity depends on seamless data communications, you can rely on Belden to maximize your uptime —dependably and continuously—no matter how tough your environment might be.

**Data Center** 

Belden's Industrial Data Solutions\* network cables integrate with the data hub by incorporating a number of other Belden products, such as copper and optical fiber networking connectivity, wireless mobility exchanges, enclosures and racks, cable management, audio/video cables and cable ties. Specifically, these can include:

- TrayOptic\* optical fiber backbone cables
- IBDN FiberExpress optical fiber cables, patch panels, adapters and patch cords
- Optimax field connectors for optical cables
- IBDN System 10GX (10 Gb) copper cables, patch panels, patch cords and modular jacks
- DataTwist and MediaTwist copper cables, patch panels, patch cords and modular jacks
- Enclosures and racks
- Power distribution units
- Climate monitors
- Adaptive enclosure heat containment systems
- New Generation audio cables
- Wireless mobility exchanges
- Patch cords/cable management units
- Cable ties

#### **Security Office**

Belden can outfit all cabling solutions for security applications, including CCTV camera cables, fire alarm and access control cables, and cables for EVAC systems. In addition, Belden supplies audio/video cables, climate control cables, copper networking cables and connectivity, wireless LANs, enclosures and cable management. Specific products can include:

- IBDN System 10GX (10 Gb) copper cables and modular jacks
- Workstation outlets and faceplates
- Wireless mobility points
- New Generation Pan/Tilt/Zoom CCTV camera cables
- New Generation fire alarm cables
- New Generation HVAC control cables
- New Generation audio cables
- Surface raceway systems
- Cable ties

# Manufacturing/Process Area

Belden solutions can include Industrial Data Solutions supporting Industrial Ethernet and Bus networks, as well as Interconnect and EIA-485 applications, instrumentation and control cables, armored cables, flexible automation cables, Pan/Tilt/Zoom CCTV camera cables, fire alarm cables, sound (paging) cables, switches and more. Popular products can include the following:

- DataTuff, DataBus, DeviceBus, ControlBus and other industrial data cables for any industrial network application
- TrayOptic fiber cables, designed for harsh environments
- Industrial or commercial optical fiber cables for backbone applications
- Blue Hose® twinax cables for PLC/DCS signals
- Variable Frequency Drive (VFD) cables
- Belden Infinity® flexible automation cables for robotics and continuous motion systems

- 300V Power Limited Tray Cable PLTC/ITC, 600V Tray Cable (TC), and thermocouple cable products
- New Generation Pan/Tilt/Zoom CCTV cables
- New Generation fire alarm cables
- New Generation audio cables
- Cable ties
- MACH backbone switches
- LION control room switches
- MICE modular managed switches
- OpenRail compact switches
- OCTOPUS IP67 switches
- RS and Spider Series of unmanaged field level switches
- EAGLE firewall and VPN appliance
- BAT wireless LAN access points/clients
- HiVision and Industrial HiVision network management software