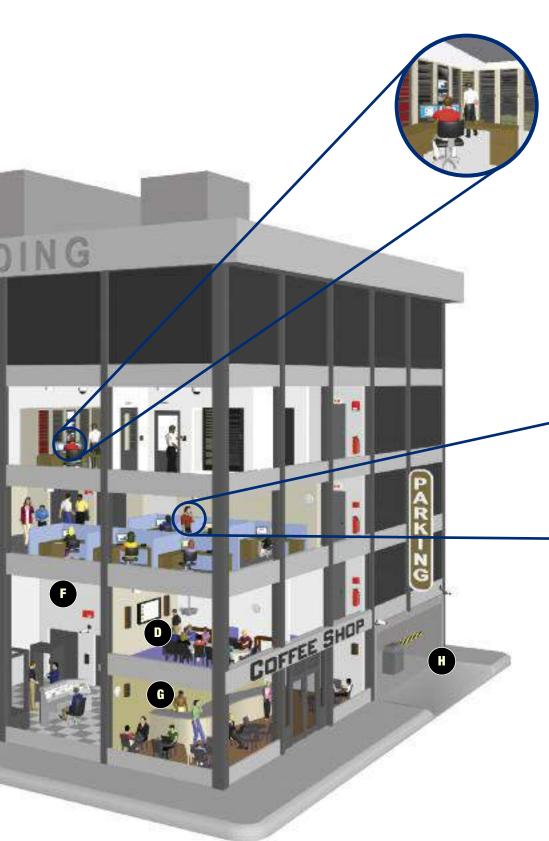

### **Belden Solutions for the Commercial Enterprise**

Including Office Buildings and Institutional Facilities

Application **Belden Products Broadband Tower** RF cables, cable ties **Auditorium** HD video cables, audio and speaker cables, automated lighting, window and climate control cables, networking cables and connectivity, workstation outlets and faceplates, wireless mobility points, fire alarm cables, cable ties Video cables, networking cables and connectivity, Lounge workstation outlets and faceplates, wireless mobility points, audio speaker cables, fire alarm cables, cable ties A/V Conference HD video cables, audio and speaker cables, automated Room lighting, window and climate control cables networking cables and connectivity, workstation outlets and faceplates, wireless mobility points, cable ties **Data Center** Full range of copper and optical fiber structured cabling systems, enclosures

Full range of copper and optical fiber structured cabling systems, enclosures and racks, patch cord/ cable management units, power distribution units, climate monitors, adaptive enclosure heat containment systems, wireless mobility exchanges, alarm and climate control cables, cable ties

Building Entrance/ Lobby

Access control cables, Pan/Tillt/Zoom CCTV camera cables, networking cables and connectivity, workstation outlets and faceplates, fire alarm cables

G Coffee Shop

Wireless mobility points, audio/video cables, fire alarm cables, cable ties

H Parking Garage

Access control cables, CCTV camera cables, fire alarm cables, cable ties

#### **Control Room**

Belden products used in this application include access control, security and alarm cables, CCTV camera cables, cables for Emergency Voice/Alarm Communications (EVAC) systems, cabinets and enclosures, wireless mobility exchanges, Heating, Ventilating and Air Conditioning (HVAC) system cables and cable ties, including products such as:

- Secured/Keyed LC optical fiber connector system
- IBDN Fiber Express optical fiber cables, patch panels, adapters and patch cords
- IBDN System 10 GX (10Gb) copper cables, patch panels, patch cords and modular jacks
- DataTwist and MediaTwist copper cables, patch panels, patch cords and modular jacks
- Workstation outlets and faceplates
- Banana Peel® access control cables
- New Generation CCTV camera cables
- Safe-T-Line® cables for EVAC systems
- Enclosures and NEMA cabinets
- New Generation HVAC system cables
- New Generation fire alarm cables
- Cable ties

#### Office Areas

Belden office solutions include copper and optical fiber cables and connectivity, wireless mobility points, fire alarm cables, climate control cables, Pan/Tilt/Zoom CCTV camera cables, sound (paging) cables, surface raceway systems and cable ties or, more specifically, products such as:

- IBDN System 10GX (10 Gb) copper cables and modular jacks
- DataTwist and MediaTwist copper cables and modular jacks
- Workstation outlets and faceplates
- Wireless mobility points
- Pan/Tilt/Zoom CCTV camera cables
- New Generation fire alarm cables
- Safe-T-Line cables for EVAC systems
- New Generation HVAC control cables
- New Generation audio cables
- Surface raceway systems
- Cable ties