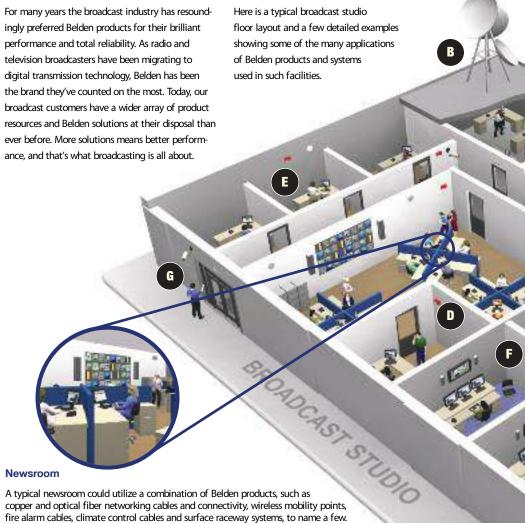

#### **Belden Solutions for the Broadcast Studio**

Including Network, Pre- and Post-production Facilities and Venues

Application **Belden Products Automation Room** Audio/video cables. satellite uplink cables, headend cables, fire alarm cables, wireless mobility points, networking cables and connectivity, cable ties TV Broadcast/ Satellite uplink/ Broadband downlink cables, **Transmission** RF cables Tower HD-SDI coaxial cables, **Master Control** AES/EBU audio cables, audio/video cable assemblies, networking cables and connectivity, speaker cables, fire alarm cables, wireless mobility points, cable ties Newsroom Networking cables Manager and connectivity, wireless mobility points Office Area Networking cables and connectivity, wireless mobility points, fire alarm cables, speaker cables, cable ties **Editing Bays** HDTV coaxial cables, audio cables, networking cables and connectivity, wireless mobility points, **Building Entrance** Access control cables, lighting control cables, CCTV camera cables **Broadcast Truck** HD-SDI coaxial cables, AES/EBU audio cables, audio/video composite cables, Electronic News Gathering (ENG) cables, Electronic Field Production (EFP) cables, copper and optical fiber

networking cables

and connectivity,

tactical fiber optic cables, cable ties

#### Newsroom

A typical newsroom could utilize a combination of Belden products, such as copper and optical fiber networking cables and connectivity, wireless mobility points, fire alarm cables, climate control cables and surface raceway systems, to name a few. Specific products could include:

- Brilliance<sup>®</sup> audio/video cables
- IBDN System 10GX (10 Gb) copper cables and modular jacks
- DataTwist and MediaTwist copper cables and modular jacks
- Workstation outlets and faceplates
- Wireless mobility points
- New Generation fire alarm cables
- New Generation HVAC control cables
- Surface raceway systems
- Cable ties