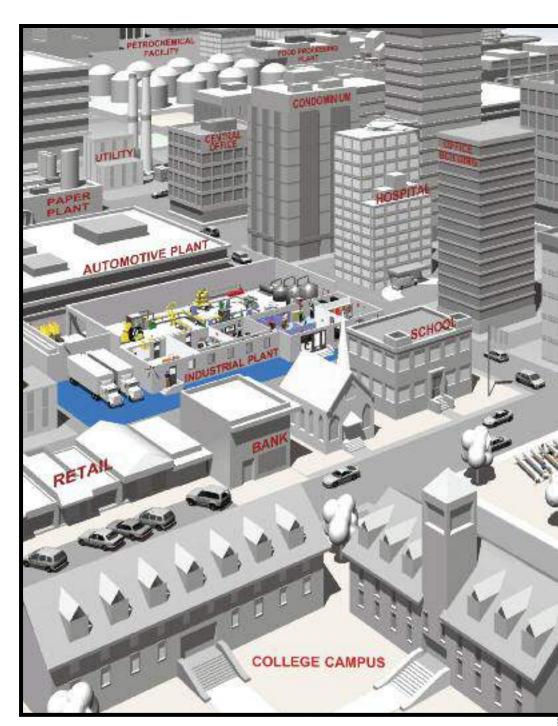

#### Providing Expert Signal Transmission Technology

Looking at this cityscape, you'll see a sea of buildings whose inhabitants have a wide range of signal transmission needs. To answer these needs, Belden offers thousands of signal transmission products — and the desire and ability to provide whatever solutions you need.

Belden's unique expertise falls within the broadcast, building networks, security, industrial and residential arenas — which extend to a whole host of markets, such as:

- Office complexes/buildings
- Universities/college campuses/schools
- Data centers
- Utilities
- Sports stadiums
- Financial institutions
- Retail outlets
- Power generation plants
- Hospitals/medical facilities
- Correctional facilities
- TV and radio broadcast studios
- Casinos
- Petrochemical facilities
- Processing plants
- Houses of worship
- Pulp and paper plants
- Government
- Audio/Video post-production facilities
- High tech industries
- Cruise ships
- Automotive plants
- Entertainment venues

To give you an idea of the range and depth of solutions Belden can provide, the following pages overview three sites: an office building, a broadcast studio and an industrial plant.